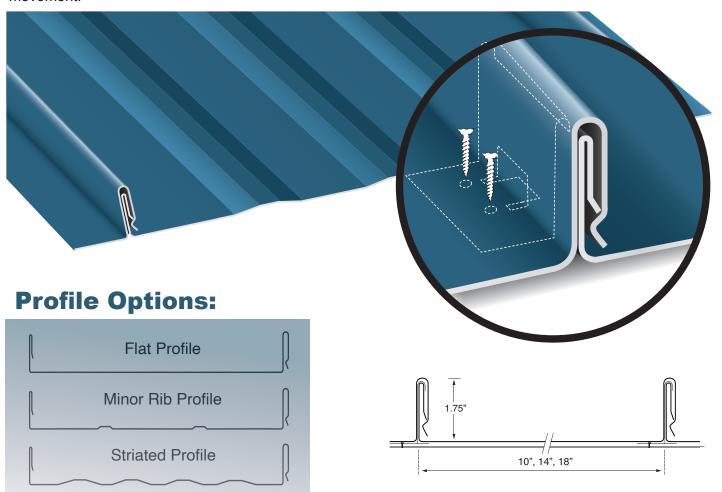

## **SSL-175**

The Everlast Metals SSL-175 is a high-performance architectural/structural standing seam metal roof system with customizable coverage. This panel features a snap-lock 1 3/4" seam height manufactured with optional minor ribs or striations and can accommodate up to 4" of blanket insulation. Its concealed clip will allow for fluid thermal movement.

## Features:

- 35-Year finish warranty for Fluropon®
- 40-Year finish warranty for Synergy™
- Minimum length of 4'
- Panel widths 10", 14", 18", custom
- Minimum slope requirement 1:12
- Watertight side lap
- May be applied over solid or open framing